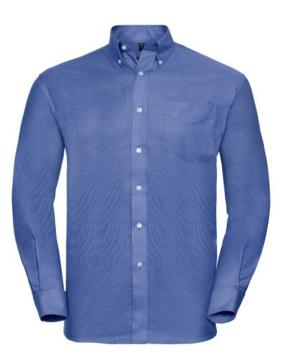

# RUSSELL EASY CARE OXFORD MEN'S LS ECARE OXFRD SHIRT, LONG SLEEVE SHIRT

#### Specification

RUSSELL Men's Long Sleeve Shirt EASY CARE OXFORD.Ideal choice for corporate wear because everyone looks good.Classical collar with or without buttons, two buttons on cuff.70% Cotton / 30% Oxford polyester, 130/135 g / m2.Wash at 40 degrees.EASY CARE - fast-drying, easy to iron Aztc Blu 18/45/46