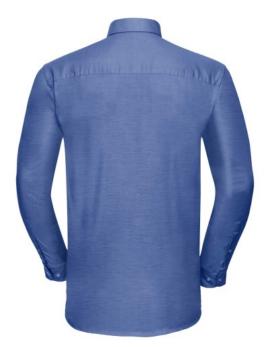

# RUSSELL EASY CARE OXFORD MEN'S LS ECARE OXFRD SHIRT, LONG SLEEVE SHIRT

#### Specification

RUSSELL Men's Long Sleeve Shirt EASY CARE OXFORD.Ideal choice for corporate wear because everyone looks good.Classical collar with or without buttons, two buttons on cuff.70% Cotton / 30% Oxford polyester, 130/135 g / m2.Wash at 40 degrees.EASY CARE - fast-drying, easy to iron Aztc Blu 18/45/46