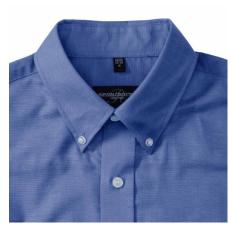

# RUSSELL EASY CARE OXFORD MEN'S LS ECARE OXFRD SHIRT, LONG SLEEVE SHIRT

#### Specification

RUSSELL Men's Long Sleeve Shirt EASY CARE OXFORD.Ideal choice for corporate wear because everyone looks good.Classical collar with or without buttons, two buttons on cuff.70% Cotton / 30% Oxford polyester, 130/135 g / m2.Wash at 40 degrees.EASY CARE - fast-drying, easy to iron Aztc Blu 18/45/46